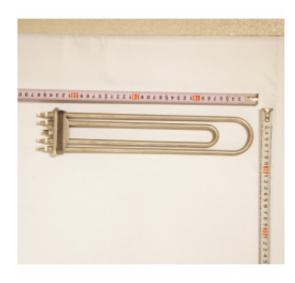

## Heating element SEPD-116 (5250W)

| 40.00 Euro      |
|-----------------|
| Always on stock |
| 24 hours        |
|                 |

## **Product description**

Dimensions: 80 x 320 mm..

Power: 5250W. SEPD-116

For sauna heaters HELO:

- HST 90, HST 140
- HST 90M, HST 140 M
- HST 95, HST 140,
- HSX 95, HSX 140,
- HNS 95, HNS 140
- HNS 95 Touch, HNS 140 Touch
- HSX 95 CD, HSX 140 CD
- HSX 95M, HNX 140M
- HLS 95, HLS 140